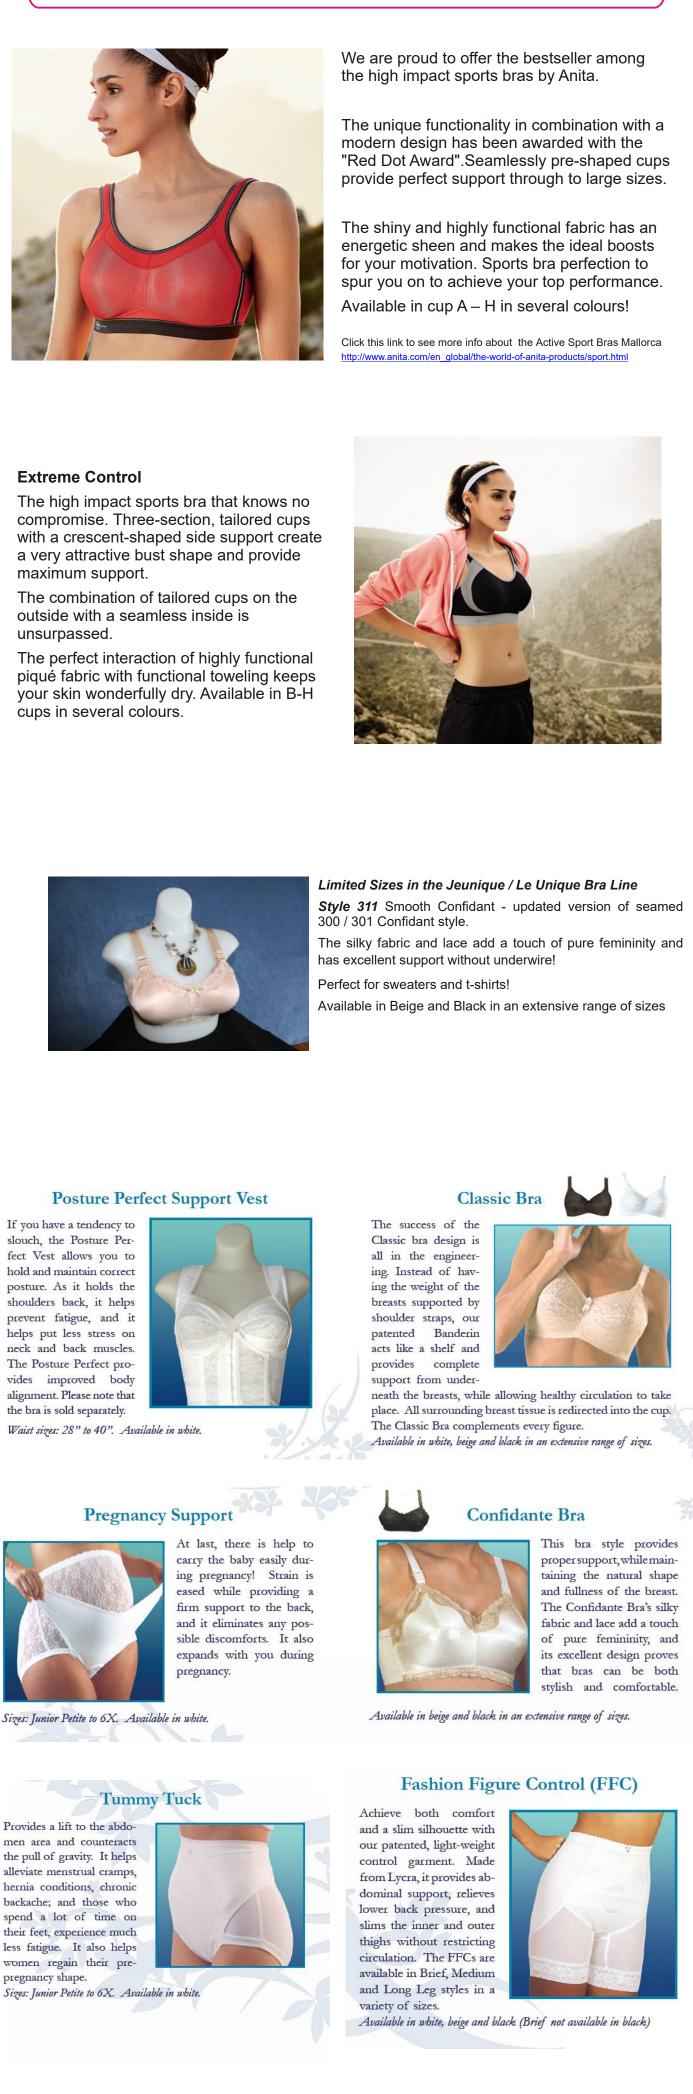

Breast

Form, one of ABC's fashionable and feminine Signature Pink Line, is the ideal breast form for women wanting a more natural look and feel.

The unique channel design and Super Soft front allows the breast form to hold its shape. Channels of silicone gel on the back layer provide optimal air circulation and "massaging" action to the chest wall, resulting in lower amounts of perspiration and All Day Cool! It is covered in the Signature Pink

luxurious Satin Soft skin. This form is best worn with a supportive bra for maximum security and comfort. This triangle breast form is symmetrical and can be

worn on the right and left side.

An active lifestyle doesn't have AQUAFLOW to end after breast surgery!





## 1151X2 is up to 42% lighter than conventional full breast forms.