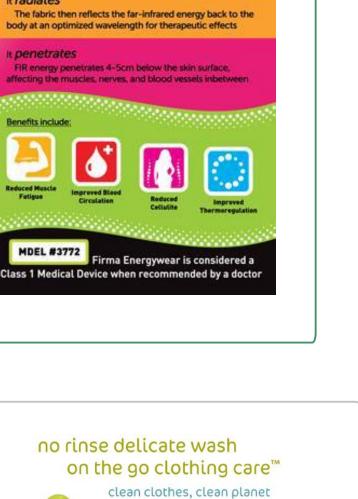

Camisole with drain

pouches - available

in white, black, ivory

FIRMA energywear is an exciting new line of active, vocational shape wear that provides passive therapeutic benefits to the wearer. From increased circulation to enhanced tissue health FIRMA will help you feel and look great at the same

It absorbs

It radiates

it penetrates

time! Great for yoga! Capris, Leggings, socks, tanks and arm bands.

non-toxic biodegradable phosphate free natural langlin enriched formula

plastic bottle eco-friendly alternative to dry cleaning

Français

What is FIRMA energywear?

Active biocrystals in the fabric absorb far infrared energy

from the body in the form of body heat

Post-Mastectomy Fashions Molded Seamless, Soft & Smooth

natural movement.