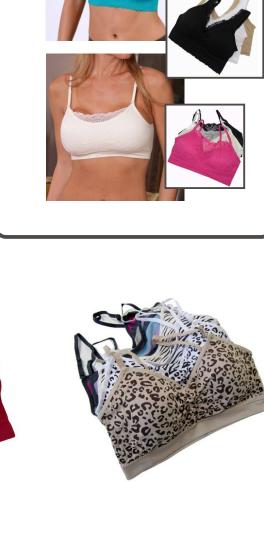

32A thru 36D. This is the most common question and take our word for it – They really do fit almost every body! And yes many folks larger than 36D wear them and love them too!

Our newest Full size fits a 38 thru 42D.