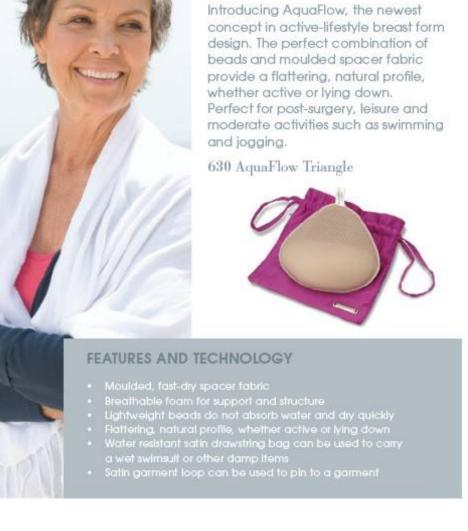

luxurious Satin Soft skin. This form is best worn with a supportive bra for maximum security and comfort. This triangle breast form is symmetrical and can be

worn on the right and left side.

An active lifestyle doesn't have AQUAFLOW to end after breast surgery!