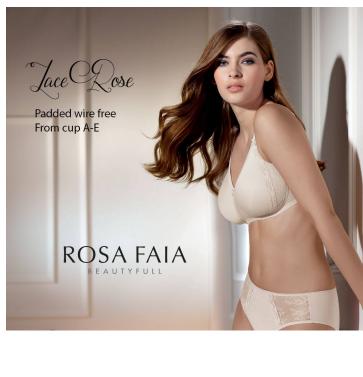

## **Ivory Lace Rose** Contour Bra by Rosa Faia

A gem with unassuming elegance. The smooth bra with a soft cup is available from cup A and does not feature underwires. It feels particularly airy and soft on the skin. Its smooth surface ensures that nothing shows through outer garments. A popular choice available in Black and Ivory in cups A - E