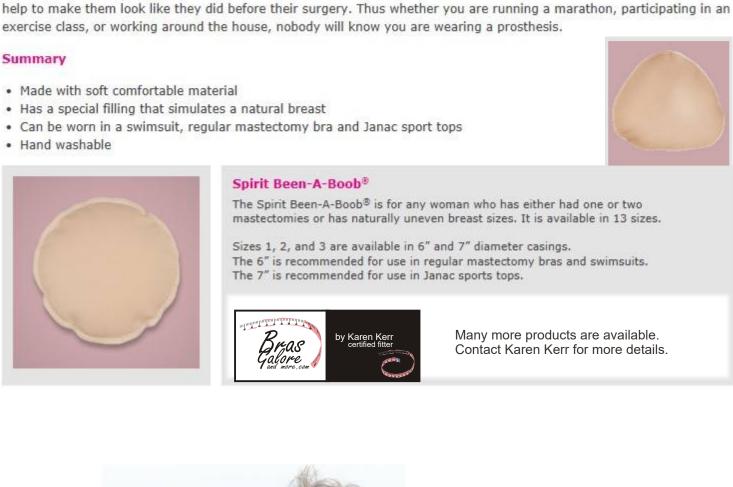

pleasant comfort.

taupe. Cups AA – E.

Average cup size, Available in ivory, black & red Sheer Comfort Bra, Sheer Elegance Exclusive Super Strap is cushioned and adjustable to prevent painful shoulder digging Cups are lightly fiberfilled for additional support, Leotard back with wide side panels Each bra-cup has a cotton / spandex pocket to hold breast form. Full figured / plus cup Available in ivory, white & black Anita 1151X Breast Form Our bestselling full silicone breast form in a universal triangular shape. Decorative flower print.